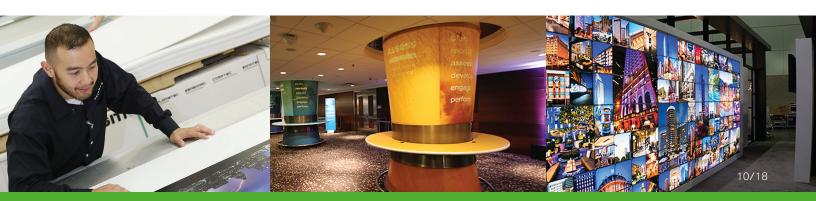

# STATE-OF-THE-ART CAPABILITIES

Freeman can provide four-color, photo-quality, high-resolution digital printing in virtually any size for banners, signage, exhibit graphics, and more. Each Freeman location has stand-alone printing capabilities, along with two additional graphic locations for additional support and for special requirements.

# **DEPTH OF RESOURCES**

- 5M UV roll printers provide grand format, four-color, high-resolution digital printing of single and double-sided banners up to 16' wide and virtually any size with seams.
- 3M Dye Sublimation printers provide 10' fabric graphics that work perfectly in our SmartWall panel system.
- UV flatbeds print directly to a variety of ridged materials and offer a 100% recyclable graphic when using a cardboard substrate.
- Freeman offers 100% recyclable substrates that can save you money and the environment.
- Large format Eco-Solvent printers produce high quality graphics for wall, carpet and window applications.
- 3M high speed digital cutters allow for precise cutting of multiple panel applications and also custom router graphic panels.
- Computer-aided graphic design & layout available for your assistance.

# REPRODUCTION AND INSTALLATION

- Suspended banners
- Logo reproduction

- Accent graphic photo panels
- Backlit displays and murals
- Large format signage and banners
- Four-color carpet image printing

(888) 508-5054